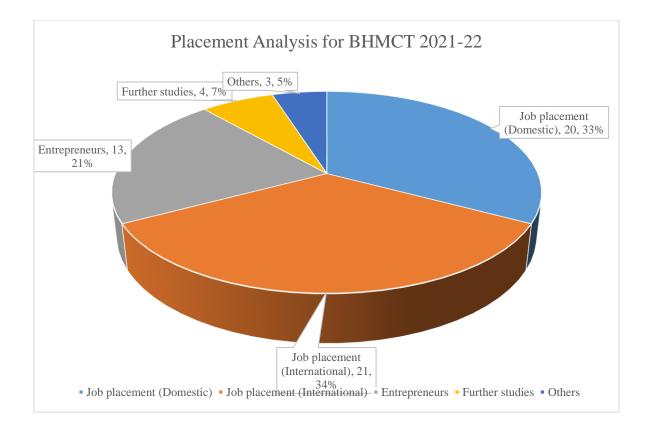

| Placement Analysis for BHMCT 2021-22 |         |
|--------------------------------------|---------|
| Particulars                          | Numbers |
| Batch strength                       | 61      |
| Job placement (Domestic)             | 20      |
| Job placement (International)        | 21      |
| Entrepreneurs                        | 13      |
| Further studies                      | 4       |
| Others                               | 3       |