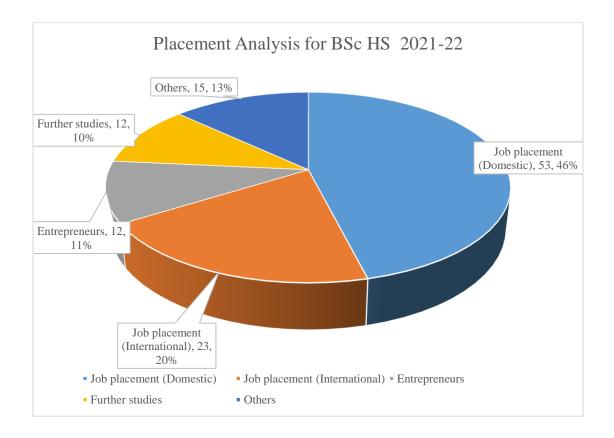

Prepared By Ms. Chhavi Sahai

Checked By Dr. Sameer Diwanji Principal Dr. Sonali Jadhav

| Placement Analysis for BSc HS 2021-22 |         |
|---------------------------------------|---------|
| Particulars                           | Numbers |
| Batch strength                        | 115     |
| Job placement (Domestic)              | 53      |
| Job placement (International)         | 23      |
| Entrepreneurs                         | 12      |
| Further studies                       | 12      |
| Others                                | 15      |