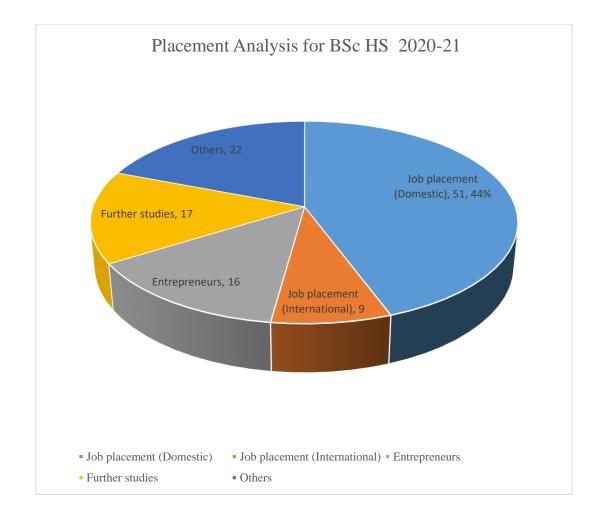

Prepared By Ms. Chhavi Sahai Checked By Dr. Sameer Diwanji Principal Dr. Sonali Jadhav

| Placement Analysis for BSc HS 2020-21 |         |
|---------------------------------------|---------|
| Particulars                           | Numbers |
| Batch strength                        | 115     |
| Job placement (Domestic)              | 51      |
| Job placement (International)         | 9       |
| Entrepreneurs                         | 16      |
| Further studies                       | 17      |
| Others                                | 22      |