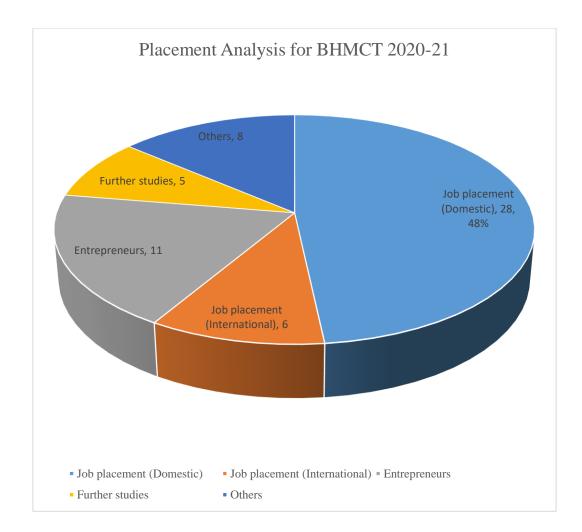

| Placement Analysis for BHMCT 2020-21 |         |
|--------------------------------------|---------|
| Particulars                          | Numbers |
| Batch strength                       | 58      |
| Job placement (Domestic)             | 28      |
| Job placement (International)        | 6       |
| Entrepreneurs                        | 11      |
| Further studies                      | 5       |
| Others                               | 8       |