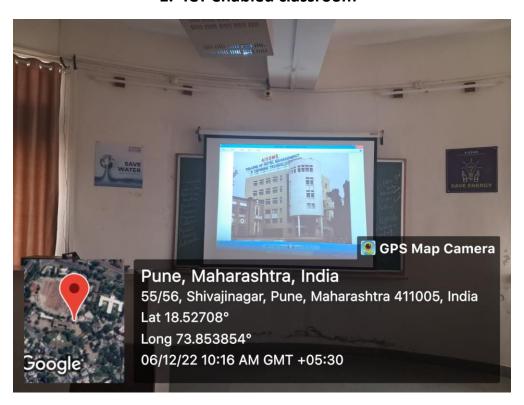

| 1                                        |
| 7      | Seminar hall, well equipped audiovisual system                  | 1                                        |
| 8      | LAN Connection                                                  | 10 classrooms                            |
| 9      | Computers                                                       | 147                                      |
| 10     | Wi-Fi                                                           | 2 hosts-Computer lab and<br>Amphitheatre |
| 11     | Laptops for Teachers                                            | 13                                       |



PRINCIPAL
AISSMS' COLLEGE OF HOTEL MANAGEMENT
AND CATERING TECHNOLOGY, PUNE-5,

### 1. ICT enabled classroom



2. Digital Board





#### 3. Front office lab - PMS-IDS 6.5



## 4. Restaurant software, IDS 6.5, installed in the computer lab



#### 5. Library Software SLIM 21 & D SPACE digital repository.





#### 6. ERP Akron Systems





#### 7. Seminar hall, well-equipped audio-visual system