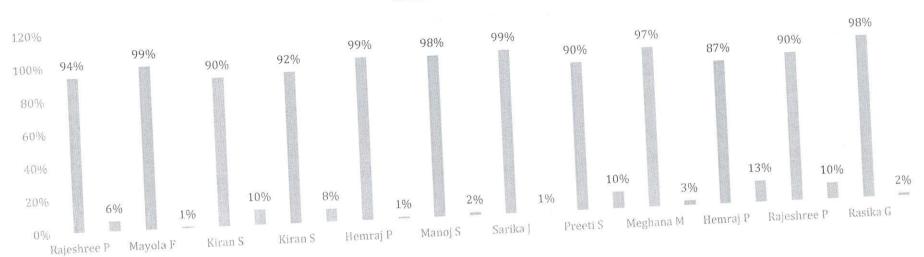

#### SHRI MALOJIRAJE CHHATRAPATI Honorary Secretary

Dr. SONALI JADHAV Principal

|                                                                                   |                                         |                       | Officially     |               |                   |                |               | حماله م | ale Evo        | n Somo        | ster 2021           | - 2022 |       |          |                   |         |                        |            |                       |            |      |                        |
|-----------------------------------------------------------------------------------|-----------------------------------------|-----------------------|----------------|---------------|-------------------|----------------|---------------|---------|----------------|---------------|---------------------|--------|-------|----------|-------------------|---------|------------------------|------------|-----------------------|------------|------|------------------------|
|                                                                                   |                                         |                       |                |               |                   |                | acuity        | reedba  | CK - EVE       | II Seille     | 3101 2021           |        |       |          |                   |         |                        |            |                       |            |      |                        |
| Class: TBSc HS - I Subject                                                        | ,,,,,,,,,,,,,,,,,,,,,,,,,,,,,,,,,,,,,,, | nodation<br>tion - II | Touri<br>Opera | >0.00CT347710 | Princip<br>Manage | 5367450CCFA506 | Food S        | cience  | Adv I<br>Produ | MILOSOPOVESTI | Entreprei<br>Develo |        | Hotel | Law      | Adv. F<br>Service | C 00000 | Adv. F<br>Produ<br>- P | ction<br>R | Adv. F<br>Servi<br>PF | ce -       |      | nodation<br>on - II PR |
| Faculty                                                                           | Anur                                    | adha K                | Anura          | dha K         | Rasil             | ka S           | Sari          | ka J    | Shaile         | ndra D        | Chit                | ra S   | Chit  | ra S     | Siddhe            |         | Shaile                 | )          | Sura                  |            |      | adha K<br>NO           |
| *                                                                                 | YES                                     | NO                    | YES            | NO            | YES               | NO             | YES           | NO      | YES            | NO            | YES                 | NO     | YES   | NO       | YES               | NO      | YES                    | NO         | YES                   | NO         | YES  | NO                     |
| Parameters  Are you satisfied with the teaching methodology or teaching aids used | 100%                                    | 0%                    | 100%           | 0%            | 100%              | 0%             | 100%          | 0%      | 100%           | 0%            | 76%                 | 24%    | 85%   | 15%      | 100%              | 0%      | 96%                    | 4%         | 80%                   | 20%        | 86%  | 14%                    |
| Do you enjoy classes conducted by your teachers                                   | 94%                                     | 6%                    | 89%            | 11%           | 96%               | 4%             | 90%           | 10%     | 94%            | 6%            | 76%                 | 24%    | 75%   | 25%      | 94%               | 6%      | 96%                    | 4%         | 83%                   | 17%        | 100% | 0%                     |
| Are the lectures conducted on time                                                | 100%                                    | 0%                    | 100%           | 0%            | 88%               | 12%            | 100%          | 0%      | 100%           | 0%            | 94%                 | 6%     | 95%   | 5%       | 100%              | 0%      | 95%                    | 5%         | 85%                   | 15%<br>17% | 100% | 0%                     |
| Are you satisfied with the syllabus covered                                       | 100%                                    | 0%                    | 100%           | 0%            | 100%              | 0%             | 100%          | 0%      | 100%           | 0%            | 100%                | 0%     | 100%  | 0%       | 100%              | 0%      | 96%                    | 4%<br>7%   | 83%                   | 20%        | 97%  | 3%                     |
| Do teachers revise important topics with you                                      | 100%                                    | 0%                    | 100%           | 0%            | 100%              | 0%             | 100%          | 0%      | 100%           | 0%            | 88%                 | 12%    | 85%   | 15%      | 100%              | 0%      | 93%                    | 5%         | 82%                   | 18%        | 97%  | 3%                     |
| Is the teacher audible and clear during online sessions                           | 100%                                    | 0%                    | 100%           | 0%            | 100%              | 0%             | 100%          | 0%      | 100%           | 0%            | 100%                | 0%     | 90%   | 10%      | 100%              | 0%      | 95%                    | 5%         | 8270                  | 10/0       | 3770 |                        |
| Does the online teaching session help better understanding                        | 89%                                     | 11%                   | 84%            | 16%           | 96%               | 4%             | 85%           | 15%     | 94%            | 6%            | 82%                 | 18%    | 90%   | 10%      | 88%               | 12%     | 95%                    | 5%         | 78%                   | 22%        | 86%  | 14%                    |
| Do you think teachers are well organized and prepared when they conduct classes   | 100%                                    | 0%                    | 100%           | 0%            | 100%              | 0%             | 100%          | 0%      | 100%           | 0%            | 76%                 | 24%    | 90%   | 10%      | 100%              | 0%      | 96%                    | 4%         | 86%                   | 14%        | 86%  | 14%                    |
| Do you perceive that most students understand the                                 | 94%                                     | 6%                    | 95%            | 5%            | 92%               | 8%             | 100%          | 0%      | 100%           | 00%           | 82%<br>- G          | 18%    | 90%   | 10%      | 100%              | 0%      | 95%                    |            | 84%                   | 16%        | 100% | 0%<br>5%               |
| topics taught                                                                     | 97%                                     | 3%                    | 96%            | 4%            | 97%               | 3%             | 97%           | ۸ 3%,   | /99%           | 1%            | 86%                 | 14%    | 89%   | 11%      | 98%               | 2%      | 95%                    | 5%         | 82%                   |            | 95%  | 570                    |
| Average                                                                           | 9/%                                     | 370                   | 1 30/8         | 1 470         | 0                 | alil           | - 150 N 180 V | and     | 500            | )1            | 1.Z                 | R      | -     | <b>X</b> | Sto               | طعور    |                        |            | Sur                   |            | 1)   | de                     |

55-56, Shivajinagar, Pune – 411 005, Maharashtra, India Tel: +91 20 2552 0488 / 20 2551 1655 Email: info@arssmschmct.in

PRINCIPAL AISSMS' COLLEGE OF HOTEL MANAGEMENT AND CATERING TECHNOLOGY, PUNE-5.

www.aissmschmctin