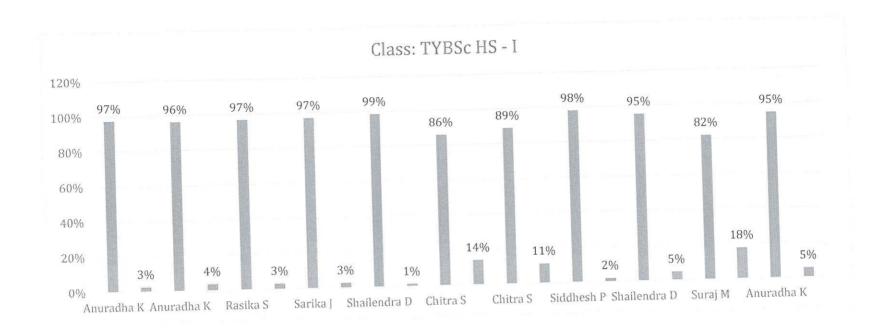

#### SHRI MALOJIRAJE CHHATRAPATI Honorary Secretary

Dr. SONALI JADHAV Principal

|                                                                                   |                                         |                       | Officially     |               |                   |                |               | حماله م | ale Evo        | n Somo        | ster 2021           | - 2022 |       |          |                   |         |                        |            |                       |            |      |                        |
|-----------------------------------------------------------------------------------|-----------------------------------------|-----------------------|----------------|---------------|-------------------|----------------|---------------|---------|----------------|---------------|---------------------|--------|-------|----------|-------------------|---------|------------------------|------------|-----------------------|------------|------|------------------------|
|                                                                                   |                                         |                       |                |               |                   |                | acuity        | reedba  | CK - EVE       | II Seille     | 3101 2021           |        |       |          |                   |         |                        |            |                       |            |      |                        |
| Class: TBSc HS - I Subject                                                        | ,,,,,,,,,,,,,,,,,,,,,,,,,,,,,,,,,,,,,,, | nodation<br>tion - II | Touri<br>Opera | >0.00CT347710 | Princip<br>Manage | 5367450CCFA506 | Food S        | cience  | Adv I<br>Produ | MILOSOPOVESTI | Entreprei<br>Develo |        | Hotel | Law      | Adv. F<br>Service | C 00000 | Adv. F<br>Produ<br>- P | ction<br>R | Adv. F<br>Servi<br>PF | ce -       |      | nodation<br>on - II PR |
| Faculty                                                                           | Anur                                    | adha K                | Anura          | dha K         | Rasil             | ka S           | Sari          | ka J    | Shaile         | ndra D        | Chit                | ra S   | Chit  | ra S     | Siddhe            |         | Shaile                 | )          | Sura                  |            |      | adha K<br>NO           |
| *                                                                                 | YES                                     | NO                    | YES            | NO            | YES               | NO             | YES           | NO      | YES            | NO            | YES                 | NO     | YES   | NO       | YES               | NO      | YES                    | NO         | YES                   | NO         | YES  | NO                     |
| Parameters  Are you satisfied with the teaching methodology or teaching aids used | 100%                                    | 0%                    | 100%           | 0%            | 100%              | 0%             | 100%          | 0%      | 100%           | 0%            | 76%                 | 24%    | 85%   | 15%      | 100%              | 0%      | 96%                    | 4%         | 80%                   | 20%        | 86%  | 14%                    |
| Do you enjoy classes conducted by your teachers                                   | 94%                                     | 6%                    | 89%            | 11%           | 96%               | 4%             | 90%           | 10%     | 94%            | 6%            | 76%                 | 24%    | 75%   | 25%      | 94%               | 6%      | 96%                    | 4%         | 83%                   | 17%        | 100% | 0%                     |
| Are the lectures conducted on time                                                | 100%                                    | 0%                    | 100%           | 0%            | 88%               | 12%            | 100%          | 0%      | 100%           | 0%            | 94%                 | 6%     | 95%   | 5%       | 100%              | 0%      | 95%                    | 5%         | 85%                   | 15%<br>17% | 100% | 0%                     |
| Are you satisfied with the syllabus covered                                       | 100%                                    | 0%                    | 100%           | 0%            | 100%              | 0%             | 100%          | 0%      | 100%           | 0%            | 100%                | 0%     | 100%  | 0%       | 100%              | 0%      | 96%                    | 4%<br>7%   | 83%                   | 20%        | 97%  | 3%                     |
| Do teachers revise important topics with you                                      | 100%                                    | 0%                    | 100%           | 0%            | 100%              | 0%             | 100%          | 0%      | 100%           | 0%            | 88%                 | 12%    | 85%   | 15%      | 100%              | 0%      | 93%                    | 5%         | 82%                   | 18%        | 97%  | 3%                     |
| Is the teacher audible and clear during online sessions                           | 100%                                    | 0%                    | 100%           | 0%            | 100%              | 0%             | 100%          | 0%      | 100%           | 0%            | 100%                | 0%     | 90%   | 10%      | 100%              | 0%      | 95%                    | 5%         | 8270                  | 10/0       | 3770 |                        |
| Does the online teaching session help better understanding                        | 89%                                     | 11%                   | 84%            | 16%           | 96%               | 4%             | 85%           | 15%     | 94%            | 6%            | 82%                 | 18%    | 90%   | 10%      | 88%               | 12%     | 95%                    | 5%         | 78%                   | 22%        | 86%  | 14%                    |
| Do you think teachers are well organized and prepared when they conduct classes   | 100%                                    | 0%                    | 100%           | 0%            | 100%              | 0%             | 100%          | 0%      | 100%           | 0%            | 76%                 | 24%    | 90%   | 10%      | 100%              | 0%      | 96%                    | 4%         | 86%                   | 14%        | 86%  | 14%                    |
| Do you perceive that most students understand the                                 | 94%                                     | 6%                    | 95%            | 5%            | 92%               | 8%             | 100%          | 0%      | 100%           | 00%           | 82%<br>- G          | 18%    | 90%   | 10%      | 100%              | 0%      | 95%                    |            | 84%                   | 16%        | 100% | 0%<br>5%               |
| topics taught                                                                     | 97%                                     | 3%                    | 96%            | 4%            | 97%               | 3%             | 97%           | ۸ 3%,   | /99%           | 1%            | 86%                 | 14%    | 89%   | 11%      | 98%               | 2%      | 95%                    | 5%         | 82%                   |            | 95%  | 570                    |
| Average                                                                           | 9/%                                     | 370                   | 1 30/8         | 1 470         | 0                 | alil           | - 150 N 180 V | and     | 500            | )1            | 1.Z                 | R      | -     | <b>X</b> | Sto               | طعور    |                        |            | Sur                   |            | 1)   | de                     |