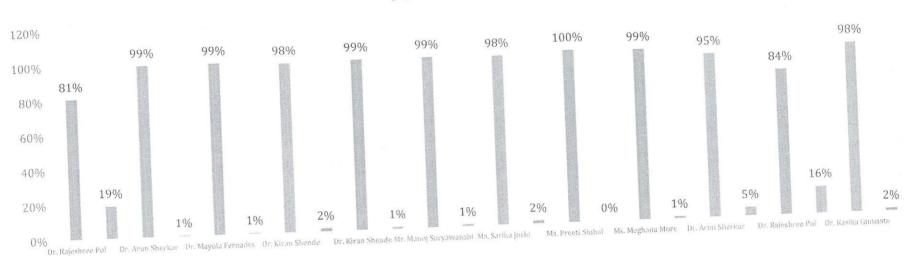

#### SHRI MALOJIRAJE CHHATRAPATI Honorary Secretary

Dr. SONALI JADHAV Principal

|                                                                                 |     | Facult           | y Feedb                                 | ack - Od      | d Semes       | ter 2021        | - 2022   |                |     |                     |       |                 |
|---------------------------------------------------------------------------------|-----|------------------|-----------------------------------------|---------------|---------------|-----------------|----------|----------------|-----|---------------------|-------|-----------------|
| Class: TYBSc HS - I                                                             |     |                  |                                         |               |               |                 |          |                | _   |                     |       |                 |
| Subject                                                                         |     | Adv.<br>modation | 100000000000000000000000000000000000000 | . F&B<br>vice | 1771111111111 | nmental<br>ence | S. 1999. | Food<br>uction | 5   | unication<br>Skills | Accou | asic<br>Intancy |
| Faculty                                                                         | Anu | radha K          | Rajes                                   | hree P        | Ma            | noj S           | Shaile   | endra D        |     | eetal G             |       | adha Khu        |
| Parameters                                                                      | YES | NO               | YES                                     | NO            | YES           | NO              | YES      | NO             | YES | NO                  | YES   | NO              |
| Are the lectures conducted on time                                              | 80% | 20%              | 100%                                    | 0%            | 100%          | 0%              | 100%     | 0%             | 62% | 38%                 | 100%  | 0%              |
| Do you perceive that most students understand the topics taught                 | 80% | 20%              | 89%                                     | 12%           | 87%           | 14%             | 95%      | 5%             | 55% | 46%                 | 91%   | 9%              |
| Are you satisfied with the teaching methodology or teaching aids used           | 80% | 20%              | 100%                                    | 0%            | 94%           | 6%              | 100%     | 0%             | 66% | 35%                 | 98%   | 2%              |
| Are you satisfied with the syllabus covered                                     | 80% | 20%              | 100%                                    | 0%            | 100%          | 0%              | 100%     | 0%             | 78% | 23%                 | 100%  | 0%              |
| Do you enjoy classes conducted by your teachers                                 | 80% | 20%              | 91%                                     | 9%            | 88%           | 13%             | 100%     | 0%             | 68% | 33%                 | 98%   | 2%              |
| Do teachers revise important topics with you                                    | 80% | 20%              | 96%                                     | 4%            | 96%           | 4%              | 100%     | 0%             | 71% | 29%                 | 100%  | 0%              |
| Do you think teachers are well organized and prepared when they conduct classes | 80% | 20%              | 95%                                     | 5%            | 93%           | 7%              | 97%      | 3%             | 63% | 37%                 | 95%   | 5%              |
| Is the teacher audible and clear during online sessions                         | 80% | 20%              | 84%                                     | 16%           | 88%           | 12%             | 86%      | 14%            | 56% | 45%                 | 93%   | 8%              |
| Does the online teaching session help better understanding                      | 80% | 20%              | 91%                                     | 10%           | 93%           | 8%              | 96%      | 4%             | 55% | 45%                 | 94%   | 6%              |
| Average                                                                         | 80% | 20%              | 94%                                     | 6%            | 93%           | 7%              | 97%      | 3%             | 64% | 37%                 | 97%   | 4%              |