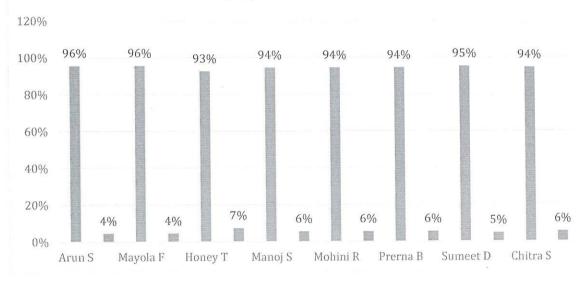

#### SHRI MALOJIRAJE CHHATRAPATI Honorary Secretary

Dr. SONALI JADHAV Principal

|                                                                                 |                    |      | F    | aculty Fe         | eedbacl    | c - Odd S         | emestei | r 2021 - 20         | )22           |                           |         |                   |     |                  |     |        |
|---------------------------------------------------------------------------------|--------------------|------|------|-------------------|------------|-------------------|---------|---------------------|---------------|---------------------------|---------|-------------------|-----|------------------|-----|--------|
| Class: SYBHMCT - I                                                              |                    |      |      |                   |            |                   |         |                     |               |                           |         |                   |     |                  |     |        |
| Subject                                                                         | Accommo<br>Operati |      |      | t Skill<br>gement | 148236-011 | nputer<br>amental | Confe   | kery &<br>ectionery | Beve<br>Servi | od &<br>erage<br>ce - III | St      | onmental<br>udies | Sa  | oitality<br>ales |     | el Law |
| Faculty                                                                         | Mayo               | la F | May  | ola F             | Но         | ney T             | Her     | mraj P              | 3.000.000     | nini R                    | 10. 200 | erna B            |     | eet D            | -   | tra S  |
| Parameters                                                                      | YES                | NO   | YES  | NO                | YES        | NO                | YES     | NO                  | YES           | NO                        | YES     | NO                | YES | NO               | YES | NO     |
| Are the lectures conducted on time                                              | 100%               | 0%   | 100% | 0%                | 93%        | 7%                | 95%     | 5%                  | 100%          | 0%                        | 96%     | 4%                | 93% | 7%               | 94% | 6%     |
| Do you perceive that most students understand the topics taught                 | 90%                | 10%  | 91%  | 9%                | 83%        | 17%               | 84%     | 16%                 | 94%           | 6%                        | 87%     | 13%               | 87% | 13%              | 86% | 14%    |
| Are you satisfied with the teaching methodology or teaching aids used           | 100%               | 0%   | 100% | 0%                | 93%        | 7%                | 97%     | 3%                  | 100%          | 0%                        | 96%     | 4%                | 93% | 7%               | 97% | 3%     |
| Are you satisfied with the syllabus covered                                     | 100%               | 0%   | 100% | 0%                | 97%        | 3%                | 96%     | 4%                  | 100%          | 0%                        | 91%     | 9%                | 93% | 7%               | 97% | 3%     |
| Do you enjoy classes conducted by your teachers                                 | 100%               | 0%   | 100% | 0%                | 97%        | 3%                | 95%     | 5%                  | 100%          | 0%                        | 91%     | 9%                | 93% | 7%               | 97% | 3%     |
| Do teachers revise important topics with you                                    | 100%               | 0%   | 100% | 0%                | 97%        | 3%                | 95%     | 5%                  | 100%          | 0%                        | 87%     | 13%               | 93% | 7%               | 97% | 3%     |
| Do you think teachers are well organized and prepared when they conduct classes | 84%                | 16%  | 91%  | 9%                | 90%        | 10%               | 78%     | 22%                 | 90%           | 10%                       | 87%     | 13%               | 85% | 15%              | 91% | 9%     |
| Is the teacher audible and clear during online sessions                         | 100%               | 0%   | 100% | 0%                | 93%        | 7%                | 97%     | 3%                  | 100%          | 0%                        | 96%     | 4%                | 93% | 7%               | 97% | 3%     |
| Does the online teaching session help better understanding                      | 100%               | 0%   | 100% | 0%                | 97%        | 3%                | 95%     | 5%                  | 100%          | 0%                        | 93%     | 7%                | 93% | 7%               | 94% | 6%     |
| Average                                                                         | 97%                | 3%   | 98%  | 2%                | 93%        | 7%                | 92%     | 8%                  | .98%)         | 2%                        | 92%     | 8%                | 91% | 9%               | 94% | 6%     |