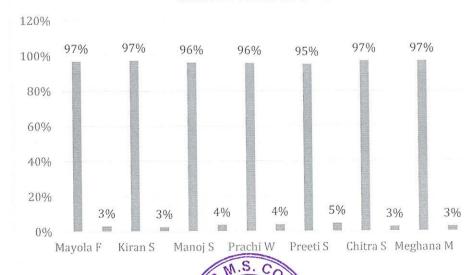

### SHRI MALOJIRAJE CHHATRAPATI

**Honorary Secretary** 

Dr. SONALI JADHAV Principal

|                                                                                 |                     | Fa                 | culty Fe | edback           | - Odd S            | emeste | r 2021                | - 2022         |                    |         |       |      |      |         |
|---------------------------------------------------------------------------------|---------------------|--------------------|----------|------------------|--------------------|--------|-----------------------|----------------|--------------------|---------|-------|------|------|---------|
| Class: FYBHMCT - I                                                              |                     |                    |          |                  |                    |        |                       |                |                    |         |       |      |      |         |
| Subject                                                                         |                     | unication<br>kills |          | nmental<br>Idies | Demo<br>8<br>Gover |        | Foo<br>Beve<br>Servio | rage<br>ce - 1 | Foo<br>Produc<br>I | ction - | Front |      |      | keeping |
| Faculty                                                                         | Ma                  | yola F             | Kir      | an S             | Man                | ioj S  | Prac                  | hi W           | Pree               | eti S   | Chit  | ra S | Megh | ana M   |
| Parameters                                                                      | YES                 | NO                 | YES      | NO               | YES                | NO     | YES                   | NO             | YES                | NO      | YES   | NO   | YES  | NO      |
| Are the lectures conducted on time                                              | 100%                | 0%                 | 100%     | 0%               | 100%               | 0%     | 100%                  | 0%             | 100%               | 0%      | 100%  | 0%   | 100% | 0%      |
| Do you perceive that most students understand the topics taught                 | 100%                | 0%                 | 100%     | 0%               | 100%               | 0%     | 100%                  | 0%             | 100%               | 0%      | 100%  | 0%   | 100% | 0%      |
| Are you satisfied with the teaching methodology or teaching aids used           | 100%                | 0%                 | 100%     | 0%               | 100%               | 0%     | 100%                  | 0%             | 100%               | 0%      | 100%  | 0%   | 100% | 0%      |
| Are you satisfied with the syllabus covered                                     | 100%                | 0%                 | 100%     | 0%               | 100%               | 0%     | 100%                  | 0%             | 100%               | 0%      | 100%  | 0%   | 100% | 0%      |
| Do you enjoy classes conducted by your teachers                                 | 100%                | 0%                 | 100%     | 0%               | 100%               | 0%     | 100%                  | 0%             | 100%               | 0%      | 100%  | 0%   | 100% | 0%      |
| Do teachers revise important topics with you                                    | 100%                | 0%                 | 100%     | 0%               | 100%               | 0%     | 100%                  | 0%             | 100%               | 0%      | 100%  | 0%   | 100% | 0%      |
| Do you think teachers are well organized and prepared when they conduct classes | 86%                 | 14%                | 88%      | 12%              | 83%                | 17%    | 88%                   | 12%            | 86%                | 14%     | 88%   | 12%  | 88%  | 12%     |
| Is the teacher audible and clear during online sessions                         | 100%                | 0%                 | 100%     | 0%               | 100%               | 0%     | 100%                  | 0%             | 100%               | 0%      | 100%  | 0%   | 100% | 0%      |
| Does the online teaching session help better understanding                      | 86%                 | 14%                | 88%      | 12%              | 83%                | 17%    | 75%                   | 25%            | 71%                | 29%     | 86%   | 14%  | 86%  | 14%     |
| Average                                                                         | 97%<br><b>He</b> ud | 3%                 | 97%      | 3%               | 96%                | 4%     | 96%                   | 4%             | 95%                | 5%      | 97%   | 3%   | 97%  | 3%      |