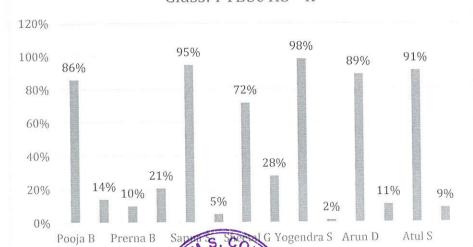

#### SHRI MALOJIRAJE CHHATRAPATI Honorary Secretary

Dr. SONALI JADHAV Principal

|                                                                                 |      |                    | Facult           | y Feedl | oack - O | dd Sem                  | ester 20 | 021 - 20          | 22   |                   |               |     |        |           |
|---------------------------------------------------------------------------------|------|--------------------|------------------|---------|----------|-------------------------|----------|-------------------|------|-------------------|---------------|-----|--------|-----------|
| Class: FYBSc HS - II                                                            |      |                    |                  |         |          |                         |          |                   |      |                   |               |     |        |           |
| Subject                                                                         |      | ction to<br>Office | Environ<br>I Stu |         | Beve     | od &<br>erage<br>ce - 1 |          | inication<br>ills |      | cracy &<br>rnance | Foo<br>Produc |     | Housek |           |
| Faculty                                                                         | Poc  | ja B               | Preri            | na B    | Sap      | na S                    | Shee     | etal G            | Yoge | ndra S            | Aru           | n D | Atu    | 10/10/201 |
| Parameters                                                                      | YES  | NO                 | YES              | NO      | YES      | NO                      | YES      | NO                | YES  | NO                | YES           | NO  | YES    | NO        |
| Are you satisfied with the teaching methodology or teaching aids used           | 87%  | 13%                | 67%              | 33%     | 100%     | 0%                      | 69%      | 31%               | 100% | 0%                | 93%           | 7%  | 89%    | 11%       |
| Do you enjoy classes conducted by your teachers                                 | 67%  | 33%                | 67%              | 33%     | 85%      | 15%                     | 62%      | 38%               | 93%  | 7%                | 79%           | 21% | 83%    | 17%       |
| Are the lectures conducted on time                                              | 93%  | 7%                 | 100%             | 0%      | 100%     | 0%                      | 85%      | 15%               | 100% | 0%                | 100%          | 0%  | 100%   | 0%        |
| Are you satisfied with the syllabus covered                                     | 93%  | 7%                 | 87%              | 13%     | 100%     | 0%                      | 69%      | 31%               | 100% | 0%                | 86%           | 14% | 94%    | 6%        |
| Do teachers revise important topics with you                                    | 100% | 0%                 | 87%              | 13%     | 100%     | 0%                      | 62%      | 38%               | 100% | 0%                | 86%           | 14% | 89%    | 11%       |
| Is the teacher audible and clear during online sessions                         | 93%  | 7%                 | 93%              | 7%      | 92%      | 8%                      | 85%      | 15%               | 100% | 0%                | 100%          | 0%  | 100%   | 0%        |
| Does the online teaching session help better understanding                      | 67%  | 33%                | 60%              | 40%     | 85%      | 15%                     | 62%      | 38%               | 93%  | 7%                | 79%           | 21% | 83%    | 17%       |
| Do you think teachers are well organized and prepared when they conduct classes | 93%  | 7%                 | 87%              | 13%     | 92%      | 8%                      | 85%      | 15%               | 100% | 0%                | 93%           | 7%  | 94%    | 6%        |
| Do you perceive that<br>most students<br>understand the topics<br>taught        | 80%  | 20%                | 67%              | 33%     | 100%     | 0%                      | 69%      | 31%               | 100% | 0%                | 86%           | 14% | 89%    | 11%       |
| Average                                                                         | 86%  | 14%                | 49%              | 12±%    | 95%      | 5%                      | 72%      | 28%               | 98%  | 2%                | 89%           | 11% | 91%    | 9%        |