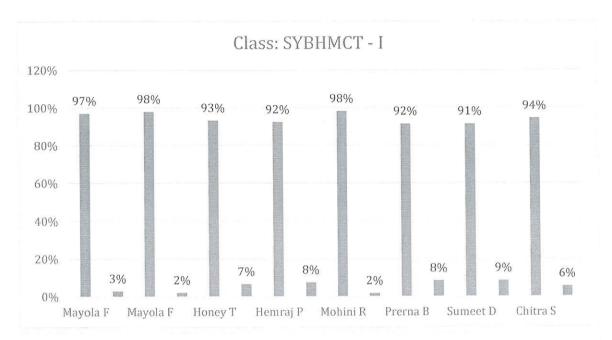

#### SHRI MALOJIRAJE CHHATRAPATI Honorary Secretary

Dr. SONALI JADHAV Principal

|                                                                                 |                    |      | F    | aculty Fe         | eedbacl    | c - Odd S         | emestei | r 2021 - 20         | )22           |                           |         |                   |     |                  |     |        |
|---------------------------------------------------------------------------------|--------------------|------|------|-------------------|------------|-------------------|---------|---------------------|---------------|---------------------------|---------|-------------------|-----|------------------|-----|--------|
| Class: SYBHMCT - I                                                              |                    |      |      |                   |            |                   |         |                     |               |                           |         |                   |     |                  |     |        |
| Subject                                                                         | Accommo<br>Operati |      |      | t Skill<br>gement | 148236-011 | nputer<br>amental | Confe   | kery &<br>ectionery | Beve<br>Servi | od &<br>erage<br>ce - III | St      | onmental<br>udies | Sa  | oitality<br>ales |     | el Law |
| Faculty                                                                         | Mayo               | la F | May  | ola F             | Но         | ney T             | Her     | mraj P              | 3.000.000     | nini R                    | 10. 200 | erna B            |     | eet D            | -   | tra S  |
| Parameters                                                                      | YES                | NO   | YES  | NO                | YES        | NO                | YES     | NO                  | YES           | NO                        | YES     | NO                | YES | NO               | YES | NO     |
| Are the lectures conducted on time                                              | 100%               | 0%   | 100% | 0%                | 93%        | 7%                | 95%     | 5%                  | 100%          | 0%                        | 96%     | 4%                | 93% | 7%               | 94% | 6%     |
| Do you perceive that most students understand the topics taught                 | 90%                | 10%  | 91%  | 9%                | 83%        | 17%               | 84%     | 16%                 | 94%           | 6%                        | 87%     | 13%               | 87% | 13%              | 86% | 14%    |
| Are you satisfied with the teaching methodology or teaching aids used           | 100%               | 0%   | 100% | 0%                | 93%        | 7%                | 97%     | 3%                  | 100%          | 0%                        | 96%     | 4%                | 93% | 7%               | 97% | 3%     |
| Are you satisfied with the syllabus covered                                     | 100%               | 0%   | 100% | 0%                | 97%        | 3%                | 96%     | 4%                  | 100%          | 0%                        | 91%     | 9%                | 93% | 7%               | 97% | 3%     |
| Do you enjoy classes conducted by your teachers                                 | 100%               | 0%   | 100% | 0%                | 97%        | 3%                | 95%     | 5%                  | 100%          | 0%                        | 91%     | 9%                | 93% | 7%               | 97% | 3%     |
| Do teachers revise important topics with you                                    | 100%               | 0%   | 100% | 0%                | 97%        | 3%                | 95%     | 5%                  | 100%          | 0%                        | 87%     | 13%               | 93% | 7%               | 97% | 3%     |
| Do you think teachers are well organized and prepared when they conduct classes | 84%                | 16%  | 91%  | 9%                | 90%        | 10%               | 78%     | 22%                 | 90%           | 10%                       | 87%     | 13%               | 85% | 15%              | 91% | 9%     |
| Is the teacher audible and clear during online sessions                         | 100%               | 0%   | 100% | 0%                | 93%        | 7%                | 97%     | 3%                  | 100%          | 0%                        | 96%     | 4%                | 93% | 7%               | 97% | 3%     |
| Does the online teaching session help better understanding                      | 100%               | 0%   | 100% | 0%                | 97%        | 3%                | 95%     | 5%                  | 100%          | 0%                        | 93%     | 7%                | 93% | 7%               | 94% | 6%     |
| Average                                                                         | 97%                | 3%   | 98%  | 2%                | 93%        | 7%                | 92%     | 8%                  | .98%)         | 2%                        | 92%     | 8%                | 91% | 9%               | 94% | 6%     |