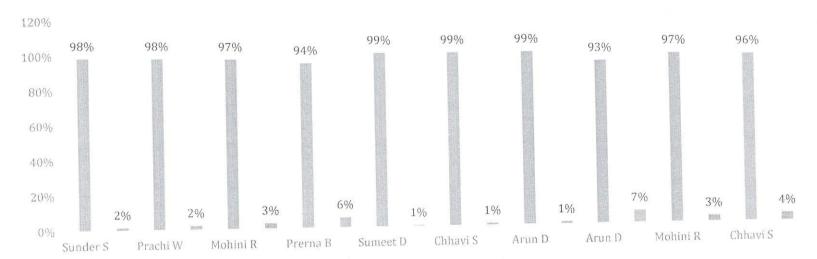

#### SHRI MALOJIRAJE CHHATRAPATI Honorary Secretary

Dr. SONALI JADHAV Principal

|                                                                                 |                    |      | F    | aculty Fe         | eedbacl    | c - Odd S         | emestei | r 2021 - 20         | )22           |                           |         |                   |     |                  |     |        |
|---------------------------------------------------------------------------------|--------------------|------|------|-------------------|------------|-------------------|---------|---------------------|---------------|---------------------------|---------|-------------------|-----|------------------|-----|--------|
| Class: SYBHMCT - I                                                              |                    |      |      |                   |            |                   |         |                     |               |                           |         |                   |     |                  |     |        |
| Subject                                                                         | Accommo<br>Operati |      |      | t Skill<br>gement | 148236-011 | nputer<br>amental | Confe   | kery &<br>ectionery | Beve<br>Servi | od &<br>erage<br>ce - III | St      | onmental<br>udies | Sa  | oitality<br>ales |     | el Law |
| Faculty                                                                         | Mayo               | la F | May  | ola F             | Но         | ney T             | Her     | mraj P              | 3.000.000     | nini R                    | 10. 200 | erna B            |     | eet D            | -   | tra S  |
| Parameters                                                                      | YES                | NO   | YES  | NO                | YES        | NO                | YES     | NO                  | YES           | NO                        | YES     | NO                | YES | NO               | YES | NO     |
| Are the lectures conducted on time                                              | 100%               | 0%   | 100% | 0%                | 93%        | 7%                | 95%     | 5%                  | 100%          | 0%                        | 96%     | 4%                | 93% | 7%               | 94% | 6%     |
| Do you perceive that most students understand the topics taught                 | 90%                | 10%  | 91%  | 9%                | 83%        | 17%               | 84%     | 16%                 | 94%           | 6%                        | 87%     | 13%               | 87% | 13%              | 86% | 14%    |
| Are you satisfied with the teaching methodology or teaching aids used           | 100%               | 0%   | 100% | 0%                | 93%        | 7%                | 97%     | 3%                  | 100%          | 0%                        | 96%     | 4%                | 93% | 7%               | 97% | 3%     |
| Are you satisfied with the syllabus covered                                     | 100%               | 0%   | 100% | 0%                | 97%        | 3%                | 96%     | 4%                  | 100%          | 0%                        | 91%     | 9%                | 93% | 7%               | 97% | 3%     |
| Do you enjoy classes conducted by your teachers                                 | 100%               | 0%   | 100% | 0%                | 97%        | 3%                | 95%     | 5%                  | 100%          | 0%                        | 91%     | 9%                | 93% | 7%               | 97% | 3%     |
| Do teachers revise important topics with you                                    | 100%               | 0%   | 100% | 0%                | 97%        | 3%                | 95%     | 5%                  | 100%          | 0%                        | 87%     | 13%               | 93% | 7%               | 97% | 3%     |
| Do you think teachers are well organized and prepared when they conduct classes | 84%                | 16%  | 91%  | 9%                | 90%        | 10%               | 78%     | 22%                 | 90%           | 10%                       | 87%     | 13%               | 85% | 15%              | 91% | 9%     |
| Is the teacher audible and clear during online sessions                         | 100%               | 0%   | 100% | 0%                | 93%        | 7%                | 97%     | 3%                  | 100%          | 0%                        | 96%     | 4%                | 93% | 7%               | 97% | 3%     |
| Does the online teaching session help better understanding                      | 100%               | 0%   | 100% | 0%                | 97%        | 3%                | 95%     | 5%                  | 100%          | 0%                        | 93%     | 7%                | 93% | 7%               | 94% | 6%     |
| Average                                                                         | 97%                | 3%   | 98%  | 2%                | 93%        | 7%                | 92%     | 8%                  | .98%)         | 2%                        | 92%     | 8%                | 91% | 9%               | 94% | 6%     |

AISSMS' COLLEGE OF HOTEL MANAGEMENT AND CATERING TECHNOLOGY, PUNE-B.

Tel: +91 20 2552 0488 / 20 2551 1655 Email: info@aissmsonmoct.in www aissmschmct in

55-56, Shivajinagar, Pune - 411 005, Maharashth