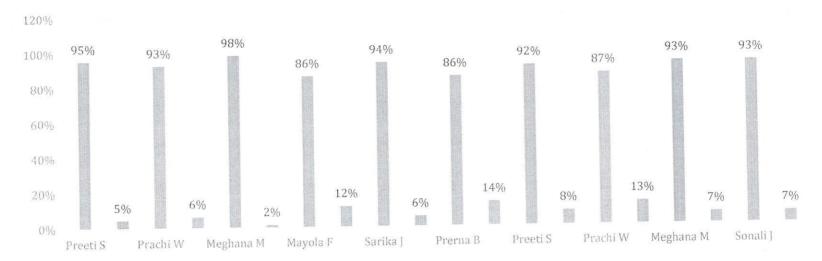

### SHRI MALOJIRAJE CHHATRAPATI

**Honorary Secretary** 

Dr. SONALI JADHAV Principal

|                                                                                 |                     | Fa                 | culty Fe | edback           | - Odd S            | emeste | r 2021                | - 2022         |                    |         |       |      |      |         |
|---------------------------------------------------------------------------------|---------------------|--------------------|----------|------------------|--------------------|--------|-----------------------|----------------|--------------------|---------|-------|------|------|---------|
| Class: FYBHMCT - I                                                              |                     |                    |          |                  |                    |        |                       |                |                    |         |       |      |      |         |
| Subject                                                                         |                     | unication<br>kills |          | nmental<br>Idies | Demo<br>8<br>Gover |        | Foo<br>Beve<br>Servio | rage<br>ce - 1 | Foo<br>Produc<br>I | ction - | Front |      |      | keeping |
| Faculty                                                                         | Ma                  | yola F             | Kir      | an S             | Man                | ioj S  | Prac                  | hi W           | Pree               | eti S   | Chit  | ra S | Megh | ana M   |
| Parameters                                                                      | YES                 | NO                 | YES      | NO               | YES                | NO     | YES                   | NO             | YES                | NO      | YES   | NO   | YES  | NO      |
| Are the lectures conducted on time                                              | 100%                | 0%                 | 100%     | 0%               | 100%               | 0%     | 100%                  | 0%             | 100%               | 0%      | 100%  | 0%   | 100% | 0%      |
| Do you perceive that most students understand the topics taught                 | 100%                | 0%                 | 100%     | 0%               | 100%               | 0%     | 100%                  | 0%             | 100%               | 0%      | 100%  | 0%   | 100% | 0%      |
| Are you satisfied with the teaching methodology or teaching aids used           | 100%                | 0%                 | 100%     | 0%               | 100%               | 0%     | 100%                  | 0%             | 100%               | 0%      | 100%  | 0%   | 100% | 0%      |
| Are you satisfied with the syllabus covered                                     | 100%                | 0%                 | 100%     | 0%               | 100%               | 0%     | 100%                  | 0%             | 100%               | 0%      | 100%  | 0%   | 100% | 0%      |
| Do you enjoy classes conducted by your teachers                                 | 100%                | 0%                 | 100%     | 0%               | 100%               | 0%     | 100%                  | 0%             | 100%               | 0%      | 100%  | 0%   | 100% | 0%      |
| Do teachers revise important topics with you                                    | 100%                | 0%                 | 100%     | 0%               | 100%               | 0%     | 100%                  | 0%             | 100%               | 0%      | 100%  | 0%   | 100% | 0%      |
| Do you think teachers are well organized and prepared when they conduct classes | 86%                 | 14%                | 88%      | 12%              | 83%                | 17%    | 88%                   | 12%            | 86%                | 14%     | 88%   | 12%  | 88%  | 12%     |
| Is the teacher audible and clear during online sessions                         | 100%                | 0%                 | 100%     | 0%               | 100%               | 0%     | 100%                  | 0%             | 100%               | 0%      | 100%  | 0%   | 100% | 0%      |
| Does the online teaching session help better understanding                      | 86%                 | 14%                | 88%      | 12%              | 83%                | 17%    | 75%                   | 25%            | 71%                | 29%     | 86%   | 14%  | 86%  | 14%     |
| Average                                                                         | 97%<br><b>He</b> ud | 3%                 | 97%      | 3%               | 96%                | 4%     | 96%                   | 4%             | 95%                | 5%      | 97%   | 3%   | 97%  | 3%      |