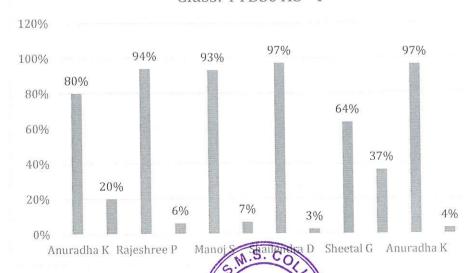

#### SHRI MALOJIRAJE CHHATRAPATI Honorary Secretary

Dr. SONALI JADHAV Principal

|                                                                                 |     | Facult           | y Feedb                                 | ack - Od      | d Semes       | ter 2021        | - 2022   |                |     |                     |       |                 |
|---------------------------------------------------------------------------------|-----|------------------|-----------------------------------------|---------------|---------------|-----------------|----------|----------------|-----|---------------------|-------|-----------------|
| Class: TYBSc HS - I                                                             |     |                  |                                         |               |               |                 |          |                | _   |                     |       |                 |
| Subject                                                                         |     | Adv.<br>modation | 100000000000000000000000000000000000000 | . F&B<br>vice | 1771111111111 | nmental<br>ence | S. 1999. | Food<br>uction | 5   | unication<br>Skills | Accou | asic<br>Intancy |
| Faculty                                                                         | Anu | radha K          | Rajes                                   | hree P        | Ma            | noj S           | Shaile   | endra D        |     | eetal G             |       | adha Khu        |
| Parameters                                                                      | YES | NO               | YES                                     | NO            | YES           | NO              | YES      | NO             | YES | NO                  | YES   | NO              |
| Are the lectures conducted on time                                              | 80% | 20%              | 100%                                    | 0%            | 100%          | 0%              | 100%     | 0%             | 62% | 38%                 | 100%  | 0%              |
| Do you perceive that most students understand the topics taught                 | 80% | 20%              | 89%                                     | 12%           | 87%           | 14%             | 95%      | 5%             | 55% | 46%                 | 91%   | 9%              |
| Are you satisfied with the teaching methodology or teaching aids used           | 80% | 20%              | 100%                                    | 0%            | 94%           | 6%              | 100%     | 0%             | 66% | 35%                 | 98%   | 2%              |
| Are you satisfied with the syllabus covered                                     | 80% | 20%              | 100%                                    | 0%            | 100%          | 0%              | 100%     | 0%             | 78% | 23%                 | 100%  | 0%              |
| Do you enjoy classes conducted by your teachers                                 | 80% | 20%              | 91%                                     | 9%            | 88%           | 13%             | 100%     | 0%             | 68% | 33%                 | 98%   | 2%              |
| Do teachers revise important topics with you                                    | 80% | 20%              | 96%                                     | 4%            | 96%           | 4%              | 100%     | 0%             | 71% | 29%                 | 100%  | 0%              |
| Do you think teachers are well organized and prepared when they conduct classes | 80% | 20%              | 95%                                     | 5%            | 93%           | 7%              | 97%      | 3%             | 63% | 37%                 | 95%   | 5%              |
| Is the teacher audible and clear during online sessions                         | 80% | 20%              | 84%                                     | 16%           | 88%           | 12%             | 86%      | 14%            | 56% | 45%                 | 93%   | 8%              |
| Does the online teaching session help better understanding                      | 80% | 20%              | 91%                                     | 10%           | 93%           | 8%              | 96%      | 4%             | 55% | 45%                 | 94%   | 6%              |
| Average                                                                         | 80% | 20%              | 94%                                     | 6%            | 93%           | 7%              | 97%      | 3%             | 64% | 37%                 | 97%   | 4%              |