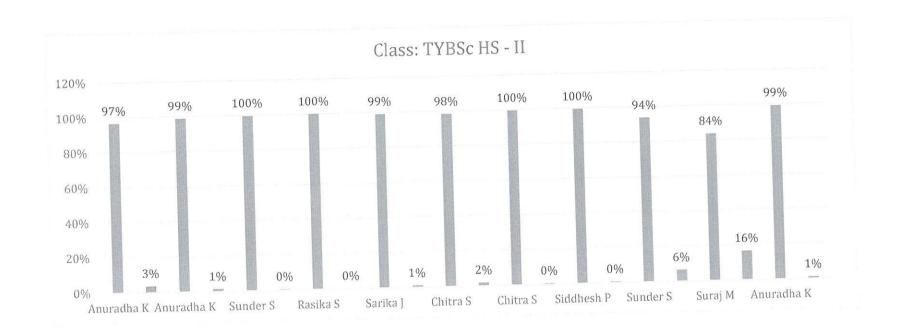

### SHRI MALOJIRAJE CHHATRAPATI

Honorary Secretary

Dr. SONALI JADHAV Principal

|                                                                                 |           | Facu        | ılty Feed | back - C       | Odd Sem | ester 20        | 21 - 202 | 2                |      |                    |       |                |
|---------------------------------------------------------------------------------|-----------|-------------|-----------|----------------|---------|-----------------|----------|------------------|------|--------------------|-------|----------------|
| Class: TYBSc HS - II                                                            |           |             |           |                |         |                 |          |                  |      |                    |       |                |
| Subject                                                                         | 10.000000 | F&B<br>vice | 9,73700   | Food<br>uction |         | nmental<br>ence |          | Adv.<br>modation | S    | unication<br>kills | Accou | isic<br>ntancy |
| Faculty                                                                         | Rajes     | hree P      | Sun       | der S          | Ma      | noj S           | San      | neer D           | She  | etal G             |       | adha K         |
| Parameters                                                                      | YES       | NO          | YES       | NO             | YES     | NO              | YES      | NO               | YES  | NO                 | YES   | NO             |
| Are the lectures conducted on time                                              | 100%      | 0%          | 100%      | 0%             | 100%    | 0%              | 100%     | 0%               | 100% | 0%                 | 100%  | 0%             |
| Do you perceive that most students understand the topics taught                 | 100%      | 0%          | 100%      | 0%             | 100%    | 0%              | 100%     | 0%               | 93%  | 7%                 | 100%  | 0%             |
| Are you satisfied with the teaching methodology or teaching aids used           | 100%      | 0%          | 100%      | 0%             | 100%    | 0%              | 100%     | 0%               | 85%  | 15%                | 100%  | 0%             |
| Are you satisfied with the syllabus covered                                     | 100%      | 0%          | 100%      | 0%             | 100%    | 0%              | 100%     | 0%               | 93%  | 7%                 | 96%   | 4%             |
| Do you enjoy classes conducted by your teachers                                 | 86%       | 14%         | 96%       | 4%             | 85%     | 15%             | 93%      | 7%               | 81%  | 19%                | 89%   | 11%            |
| Do teachers revise important topics with you                                    | 100%      | 0%          | 100%      | 0%             | 100%    | 0%              | 100%     | 0%               | 100% | 0%                 | 100%  | 0%             |
| Do you think teachers are well organized and prepared when they conduct classes | 100%      | 0%          | 100%      | 0%             | 100%    | 0%              | 100%     | 0%               | 93%  | 7%                 | 100%  | 0%             |
| Is the teacher audible and clear during online sessions                         | 100%      | 0%          | 100%      | 0%             | 100%    | 0%              | 100%     | 0%               | 96%  | 4%                 | 100%  | 0%             |
| Does the online teaching session help better understanding                      | 75%       | 25%         | 85%       | 15%            | 81%     | 19%             | 81%      | 19%              | 74%  | 26%                | 82%   | 18%            |
| Average                                                                         | 96%       | 4%          | 98%       | 2%             | 96%     | 4%              | 97%      | 3%               | 91%  | 9%                 | 96%   | 4%             |