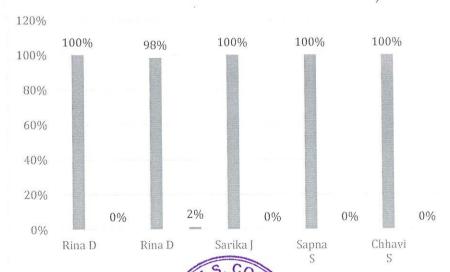

### SHRI MALOJIRAJE CHHATRAPATI

Honorary Secretary

Dr. SONALI JADHAV Principal

|                                                                                 | Fa                 | aculty Fee       | dback -           | Odd Seme             | ster 202                                  | 1 - 2022               |         |                             |      |                         |
|---------------------------------------------------------------------------------|--------------------|------------------|-------------------|----------------------|-------------------------------------------|------------------------|---------|-----------------------------|------|-------------------------|
| Class: SYBSc HS - II                                                            |                    |                  |                   |                      |                                           |                        |         |                             |      |                         |
| Subject                                                                         | 14 (B)(B)(B)(B)(B) | oduction<br>- II | 1,07,0,015,057,15 | onmental<br>ence - I | T-7-11-11-11-11-11-11-11-11-11-11-11-11-1 | nunication<br>kills -I | Beverag | od &<br>ge Service<br>· III |      | nmodation<br>ration - I |
| Faculty                                                                         | Ri                 | na D             | R                 | ina D                | Sa                                        | rika J                 | Sap     | ona S                       | Cł   | nhavi S                 |
| Parameters                                                                      | YES                | NO               | YES               | NO                   | YES                                       | NO                     | YES     | NO                          | YES  | NO                      |
| Are you satisfied with the teaching methodology or teaching aids used           | 100%               | 0%               | 100%              | 0%                   | 100%                                      | 0%                     | 100%    | 0%                          | 100% | 0%                      |
| Do you enjoy classes conducted by your teachers                                 | 100%               | 0%               | 86%               | 14%                  | 100%                                      | 0%                     | 100%    | 0%                          | 100% | 0%                      |
| Are the lectures conducted on time                                              | 100%               | 0%               | 100%              | 0%                   | 100%                                      | 0%                     | 100%    | 0%                          | 100% | 0%                      |
| Are you satisfied with the syllabus covered                                     | 100%               | 0%               | 100%              | 0%                   | 100%                                      | 0%                     | 100%    | 0%                          | 100% | 0%                      |
| Do teachers revise important topics with you                                    | 100%               | 0%               | 100%              | 0%                   | 100%                                      | 0%                     | 100%    | 0%                          | 100% | 0%                      |
| Is the teacher audible and clear during online sessions                         | 100%               | 0%               | 100%              | 0%                   | 100%                                      | 0%                     | 100%    | 0%                          | 100% | 0%                      |
| Does the online teaching session help better understanding                      | 100%               | 0%               | 100%              | 0%                   | 100%                                      | 0%                     | 100%    | 0%                          | 100% | 0%                      |
| Do you think teachers are well organized and prepared when they conduct classes | 100%               | 0%               | 100%              | 0%                   | 100%                                      | 0%                     | 100%    | 0%                          | 100% | 0%                      |
| Do you perceive that most students understand the topics taught                 | 100%               | 0%               | 100%              | 0%                   | 100%                                      | 0%                     | 100%    | 0%                          | 100% | 0%                      |
| Average                                                                         | 100%               | 0%               | 98%               | 2%                   | 100%                                      | Q%                     | 100%    | 0%\                         | 100% | 0%                      |