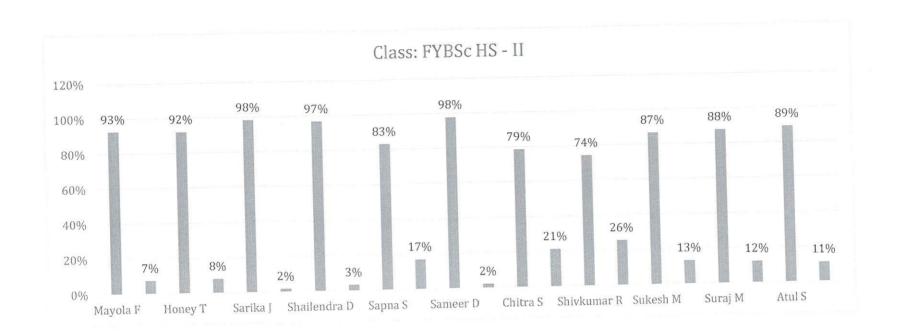

#### SHRI MALOJIRAJE CHHATRAPATI Honorary Secretary

Dr. SONALI JADHAV Principal

|                                                                                 |            |       |        |         |       |        | Facul       | ty Feed | back - E | ven Ser        | nester 20   | )21 - 202 |                  |     |              |         |              |        |                |     |      |                       |
|---------------------------------------------------------------------------------|------------|-------|--------|---------|-------|--------|-------------|---------|----------|----------------|-------------|-----------|------------------|-----|--------------|---------|--------------|--------|----------------|-----|------|-----------------------|
| Class: FYBSc HS - II                                                            | Basic F    | rench |        | puter   | Foc   | 5550   | Foo         |         | F & B S  | Napit Navasana | Commu       |           | Accomm<br>Operat |     | Ba<br>Accoub | 50/2/62 | Foo<br>Produ | iction | F &<br>Service |     |      | modation<br>tion - PR |
| Subject                                                                         | Dasie      | renen | Fundar | mentals | Scier | 188037 |             | 1       | (2       |                | 7.33200     |           | Chit             |     | Shivku       | mar R   | Suke         |        | Sura           | j M | A    | tul S                 |
| aculty                                                                          | Mayo       | ola F |        | ney T   | Sarik |        | Shailer     |         | Sapi     |                | Same<br>YES | NO NO     | YES              | NO  | YES          | NO      | YES          | NO     | YES            | NO  | YES  | NO                    |
| Parameters                                                                      | YES        | NO    | YES    | NO      | YES   | NO     | YES         | NO      | YES      | NO             | TES         | NO        | 11.5             | 110 | ,            |         |              |        |                |     |      |                       |
| Are you satisfied with the<br>teaching methodology or<br>teaching aids used     | 98%        | 2%    | 91%    | 9%      | 97%   | 3%     | 87%         | 13%     | 76%      | 24%            | 100%        | 0%        | 72%              | 28% | 73%          | 27%     | 88%          | 12%    | 88%            | 12% | 91%  | 98%                   |
| Do you enjoy classes                                                            | 78%        | 22%   | 91%    | 9%      | 97%   | 3%     | 96%         | 4%      | 76%      | 24%            | 100%        | 0%        | 76%              | 24% | 73%          | 27%     | 87%          | 13%    | 89%            | 11% | 90%  | 78%                   |
| Are the lectures conducted on time                                              | 100%       | 0%    | 88%    | 12%     | 100%  | 0%     | 100%        | 0%      | 90%      | 10%            | 100%        | 0%        | 84%              | 16% | 77%          | 23%     | 87%          | 13%    | 88%            | 12% | 89%  | 100%                  |
| Are you satisfied with the syllabus covered                                     | 88%        | 12%   | 91%    | 9%      | 100%  | 0%     | 100%        | 0%      | 86%      | 14%            | 91%         | 9%        | 84%              | 16% | 77%          | 23%     | 86%          | 14%    | 86%            | 14% | 89%  | 100%                  |
| Do teachers revise important topics with you                                    | 100%       | 0%    | 96%    | 4%      | 100%  | 0%     | 100%        | 0%      | 81%      | 19%            | 96%         | 4%        | 80%              | 20% | 77%          | 23%     | 84%          | 16%    | 87%            | 13% | 89%  | 95%                   |
| Is the teacher audible and clear during online sessions                         | 95%        | 5%    | 96%    | 4%      | 100%  | 0%     | 100%        | 0%      | 86%      | 14%            | 100%        | 0%        | 84%              | 16% | 70%          | 30%     | 88%          | 12%    | 8/%            | 15% | 8970 |                       |
| Does the online teaching session help better understanding                      | 82%        | 18%   | 91%    | 9%      | 97%   | 3%     | 96%         | 4%      | 86%      | 14%            | 100%        | 0%        | 76%              | 24% | 73%          | 27%     | 85%          | 15%    | 87%            | 13% | 87%  | 82%                   |
| Do you think teachers are well organized and prepared when they conduct classes | 100%       | 0%    | 96%    | 4%      | 100%  | 0%     | 96%         | 4%      | 86%      | 14%            | 96%         | 4%        | 84%              | 16% | 73%          | 27%     | 88%          | 12%    | 88%            | 12% | 89%  | 100%                  |
| Do you perceive that most students understand the                               | 92%        | 8%    | 88%    | 12%     | 94%   | 6%     | 96%         | 4%      | 81%      | 19%            | 96%         | 4%        | 68%              | 32% | 77%          | 23%     | 87%          | 13%    | 89%            | 11% | 90%  | 92%                   |
| topics taught<br>Average                                                        | 93%<br>Neg | 7%    | 92%    | 8%      | 98%   | 2%     | 97%<br>SPD' | 3%      | 83%      | 17%            | Son         | 2%        | 79%              | 21% | 74%          | 26%     | 87%          | 13%    | 88%<br>Sw      |     | 1950 | 314                   |