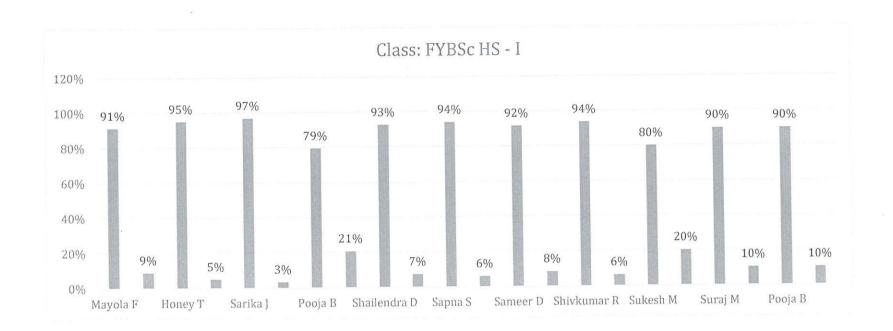

#### SHRI MALOJIRAJE CHHATRAPATI Honorary Secretary

Dr. SONALI JADHAV Principal

|                                                                                 |       |              |       |                      |             |      | Facul | ty Feedb             | ack - Ev | en Sem             | ester 20                                 | 21 - 20       | 22             |                 |       |              |       |              |               |     |       |                         |
|---------------------------------------------------------------------------------|-------|--------------|-------|----------------------|-------------|------|-------|----------------------|----------|--------------------|------------------------------------------|---------------|----------------|-----------------|-------|--------------|-------|--------------|---------------|-----|-------|-------------------------|
| Class: FYBSc HS - I                                                             |       |              |       |                      |             |      |       |                      |          |                    |                                          |               |                |                 | n.    | asic         | Fo    | od           |               |     |       |                         |
| Subject                                                                         | 17.5% | isic<br>inch | Funda | puter<br>mental<br>s | Foo<br>Scie |      |       | nodation<br>tion - I |          | od<br>ction -<br>i | CC - 50000000000000000000000000000000000 | Service<br>II | Commu<br>Skill | nication<br>Eng | 1000  | ibntanc<br>y | Produ | uction<br>PR | F 8<br>Servic |     | Opera | nmodation<br>ation - PR |
| Faculty                                                                         | May   | ola F        | Hor   | ney T                | Sari        | ka J | Poo   | оја В                | Shaile   | ndra D             | Sap                                      | na S          | Sam            | eer D           | Shivk | umar R       |       | sh M         | Sura          |     |       | ooja B                  |
| Parameters                                                                      | YES   | NO           | YES   | NO                   | YES         | NO   | YES   | NO                   | YES      | NO                 | YES                                      | NO            | YES            | NO              | YES   | NO           | YES   | NO           | YES           | NO  | YES   | NO                      |
| Are you satisfied with the teaching methodology or teaching aids used           | 96%   | 4%           | 95%   | 5%                   | 100%        | 0%   | 81%   | 19%                  | 94%      | 6%                 | 97%                                      | 3%            | 94%            | 6%              | 95%   | 5%           | 80%   | 20%          | 90%           | 10% | 90%   | 10%                     |
| Do you enjoy classes conducted by your teachers                                 | 84%   | 16%          | 95%   | 5%                   | 94%         | 6%   | 64%   | 36%                  | 88%      | 12%                | 85%                                      | 15%           | 88%            | 12%             | 88%   | 12%          | 76%   | 24%          | 86%           | 14% | 86%   | 14%                     |
| Are the lectures conducted on time                                              | 91%   | 9%           | 98%   | 2%                   | 100%        | 0%   | 88%   | 12%                  | 97%      | 3%                 | 100%                                     | 0%            | 97%            | 3%              | 95%   | 5%           | 79%   | 21%          | 90%           | 10% | 90%   | 10%                     |
| Are you satisfied with the syllabus covered                                     | 93%   | 7%           | 95%   | 5%                   | 98%         | 2%   | 88%   | 12%                  | 94%      | 6%                 | 94%                                      | 6%            | 91%            | 9%              | 98%   | 2%           | 77%   | 23%          | 91%           | 9%  | 91%   | 9%                      |
| Do teachers revise important topics with you                                    | 95%   | 5%           | 98%   | 2%                   | 100%        | 0%   | 83%   | 17%                  | 94%      | 6%                 | 97%                                      | 3%            | 91%            | 9%              | 98%   | 2%           | 78%   | 22%          | 91%           | 9%  | 91%   | 9%                      |
| Is the teacher audible and clear during online sessions                         | 98%   | 2%           | 93%   | 7%                   | 100%        | 0%   | 92%   | 8%                   | 94%      | 6%                 | 100%                                     | 0%            | 91%            | 9%              | 93%   | 7%           | 81%   | 19%          | 89%           | 11% | 89%   | 11%                     |
| Does the online teaching session help better understanding                      | 80%   | 20%          | 88%   | 12%                  | 89%         | 11%  | 69%   | 31%                  | 88%      | 12%                | 88%                                      | 12%           | 85%            | 15%             | 88%   | 12%          | 81%   | 19%          | 85%           | 15% | 85%   | 15%                     |
| Do you think teachers are well organized and prepared when they conduct classes | 91%   | 9%           | 95%   | 5%                   | 96%         | 4%   | 81%   | 19%                  | 94%      | 6%                 | 91%                                      | 9%            | 91%            | 9%              | 93%   | 7%           | 85%   | 15%          | 93%           | 7%  | 93%   | 7%                      |
| Do you perceive that most students understand the topics taught                 | 93%   | 7%           | 98%   | 2%                   | 94%         | 6%   | 69%   | 31%                  | 91%      | 9%                 | 94%                                      | 6%            | 97%            | 3%              | 95%   | 5%           | 82%   | 18%          | 93%           | 7%  | 93%   | 7%                      |
| Average                                                                         | 91%   | 9%           | 95%   | 5%                   | 97%         | 7 3% | 79%   | 21%                  | 93%      | 0%                 | -94%                                     | 6%            | 92%            | 8%              | 94%   | 6%           | 80%   | 20%          | 90%           | 10% | 90%   | 10%                     |
| J-                                                                              | May   | de.          | 4     | loney                |             | Jari | \$    | 2.6                  | SPY      | 3                  |                                          | 30            | Jan            | m. D.           | Sim   | war          |       |              |               | don | ali)  | 1.12                    |