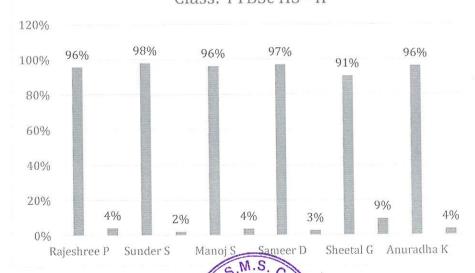

### SHRI MALOJIRAJE CHHATRAPATI

Honorary Secretary

Dr. SONALI JADHAV Principal

|                                                                                 |           | Facu        | ılty Feed | back - C       | Odd Sem | ester 20        | 21 - 202 | 2                |      |                    |       |                |
|---------------------------------------------------------------------------------|-----------|-------------|-----------|----------------|---------|-----------------|----------|------------------|------|--------------------|-------|----------------|
| Class: TYBSc HS - II                                                            |           |             |           |                |         |                 |          |                  |      |                    |       |                |
| Subject                                                                         | 10.000000 | F&B<br>vice | 9,73700   | Food<br>uction |         | nmental<br>ence |          | Adv.<br>modation | S    | unication<br>kills | Accou | isic<br>ntancy |
| Faculty                                                                         | Rajes     | hree P      | Sun       | der S          | Ma      | noj S           | San      | neer D           | She  | etal G             |       | adha K         |
| Parameters                                                                      | YES       | NO          | YES       | NO             | YES     | NO              | YES      | NO               | YES  | NO                 | YES   | NO             |
| Are the lectures conducted on time                                              | 100%      | 0%          | 100%      | 0%             | 100%    | 0%              | 100%     | 0%               | 100% | 0%                 | 100%  | 0%             |
| Do you perceive that most students understand the topics taught                 | 100%      | 0%          | 100%      | 0%             | 100%    | 0%              | 100%     | 0%               | 93%  | 7%                 | 100%  | 0%             |
| Are you satisfied with the teaching methodology or teaching aids used           | 100%      | 0%          | 100%      | 0%             | 100%    | 0%              | 100%     | 0%               | 85%  | 15%                | 100%  | 0%             |
| Are you satisfied with the syllabus covered                                     | 100%      | 0%          | 100%      | 0%             | 100%    | 0%              | 100%     | 0%               | 93%  | 7%                 | 96%   | 4%             |
| Do you enjoy classes conducted by your teachers                                 | 86%       | 14%         | 96%       | 4%             | 85%     | 15%             | 93%      | 7%               | 81%  | 19%                | 89%   | 11%            |
| Do teachers revise important topics with you                                    | 100%      | 0%          | 100%      | 0%             | 100%    | 0%              | 100%     | 0%               | 100% | 0%                 | 100%  | 0%             |
| Do you think teachers are well organized and prepared when they conduct classes | 100%      | 0%          | 100%      | 0%             | 100%    | 0%              | 100%     | 0%               | 93%  | 7%                 | 100%  | 0%             |
| Is the teacher audible and clear during online sessions                         | 100%      | 0%          | 100%      | 0%             | 100%    | 0%              | 100%     | 0%               | 96%  | 4%                 | 100%  | 0%             |
| Does the online teaching session help better understanding                      | 75%       | 25%         | 85%       | 15%            | 81%     | 19%             | 81%      | 19%              | 74%  | 26%                | 82%   | 18%            |
| Average                                                                         | 96%       | 4%          | 98%       | 2%             | 96%     | 4%              | 97%      | 3%               | 91%  | 9%                 | 96%   | 4%             |