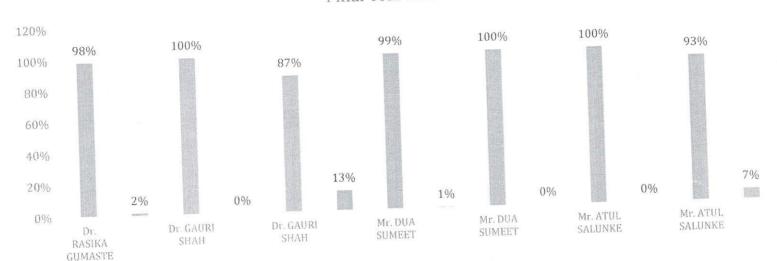

#### SHRI MALOJIRAJE CHHATRAPATI Honorary Secretary

Dr. SONALI JADHAV Principal

|                                                                                 |                    |      | F    | aculty Fe         | eedbacl    | c - Odd S         | emestei | r 2021 - 20         | )22           |                           |         |                   |     |                  |     |        |
|---------------------------------------------------------------------------------|--------------------|------|------|-------------------|------------|-------------------|---------|---------------------|---------------|---------------------------|---------|-------------------|-----|------------------|-----|--------|
| Class: SYBHMCT - I                                                              |                    |      |      |                   |            |                   |         |                     |               |                           |         |                   |     |                  |     |        |
| Subject                                                                         | Accommo<br>Operati |      |      | t Skill<br>gement | 148236-011 | nputer<br>amental | Confe   | kery &<br>ectionery | Beve<br>Servi | od &<br>erage<br>ce - III | St      | onmental<br>udies | Sa  | oitality<br>ales |     | el Law |
| Faculty                                                                         | Mayo               | la F | May  | ola F             | Но         | ney T             | Her     | mraj P              | 3.000.000     | nini R                    | 10. 200 | erna B            |     | eet D            | -   | tra S  |
| Parameters                                                                      | YES                | NO   | YES  | NO                | YES        | NO                | YES     | NO                  | YES           | NO                        | YES     | NO                | YES | NO               | YES | NO     |
| Are the lectures conducted on time                                              | 100%               | 0%   | 100% | 0%                | 93%        | 7%                | 95%     | 5%                  | 100%          | 0%                        | 96%     | 4%                | 93% | 7%               | 94% | 6%     |
| Do you perceive that most students understand the topics taught                 | 90%                | 10%  | 91%  | 9%                | 83%        | 17%               | 84%     | 16%                 | 94%           | 6%                        | 87%     | 13%               | 87% | 13%              | 86% | 14%    |
| Are you satisfied with the teaching methodology or teaching aids used           | 100%               | 0%   | 100% | 0%                | 93%        | 7%                | 97%     | 3%                  | 100%          | 0%                        | 96%     | 4%                | 93% | 7%               | 97% | 3%     |
| Are you satisfied with the syllabus covered                                     | 100%               | 0%   | 100% | 0%                | 97%        | 3%                | 96%     | 4%                  | 100%          | 0%                        | 91%     | 9%                | 93% | 7%               | 97% | 3%     |
| Do you enjoy classes conducted by your teachers                                 | 100%               | 0%   | 100% | 0%                | 97%        | 3%                | 95%     | 5%                  | 100%          | 0%                        | 91%     | 9%                | 93% | 7%               | 97% | 3%     |
| Do teachers revise important topics with you                                    | 100%               | 0%   | 100% | 0%                | 97%        | 3%                | 95%     | 5%                  | 100%          | 0%                        | 87%     | 13%               | 93% | 7%               | 97% | 3%     |
| Do you think teachers are well organized and prepared when they conduct classes | 84%                | 16%  | 91%  | 9%                | 90%        | 10%               | 78%     | 22%                 | 90%           | 10%                       | 87%     | 13%               | 85% | 15%              | 91% | 9%     |
| Is the teacher audible and clear during online sessions                         | 100%               | 0%   | 100% | 0%                | 93%        | 7%                | 97%     | 3%                  | 100%          | 0%                        | 96%     | 4%                | 93% | 7%               | 97% | 3%     |
| Does the online teaching session help better understanding                      | 100%               | 0%   | 100% | 0%                | 97%        | 3%                | 95%     | 5%                  | 100%          | 0%                        | 93%     | 7%                | 93% | 7%               | 94% | 6%     |
| Average                                                                         | 97%                | 3%   | 98%  | 2%                | 93%        | 7%                | 92%     | 8%                  | .98%)         | 2%                        | 92%     | 8%                | 91% | 9%               | 94% | 6%     |