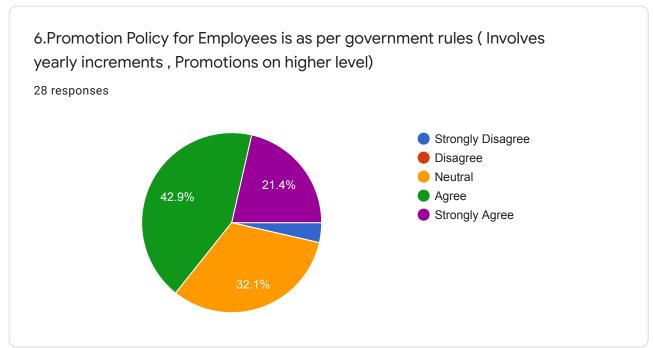

| onalis                       |                     |                                                                                                           |
|                                   |                                                                 |                                                                                 |                              |                     |                                                                                                           |



# AISSMS CHMCT FACULTY FEEDBACK ON COLLEGE

28 responses

**Publish analytics** 

#### I- Employment Practice

1. Work timings are as per the Government rules. (Involves shift timings, Weekly offs, Bio-metric system.)

28 responses















II - Organisation Policies

















### III - Teaching Learning Opportunities.













This content is neither created nor endorsed by Google. Report Abuse - Terms of Service - Privacy Policy

Google Forms



| MANAGEMEN                                | EGE OF HOTEL<br>T AND CATERING<br>Y SHIVAJINAGAR , PUNE                                                                                               | EMPLOYEE FEEDBACK AC ODD/EVEN 2020 -21