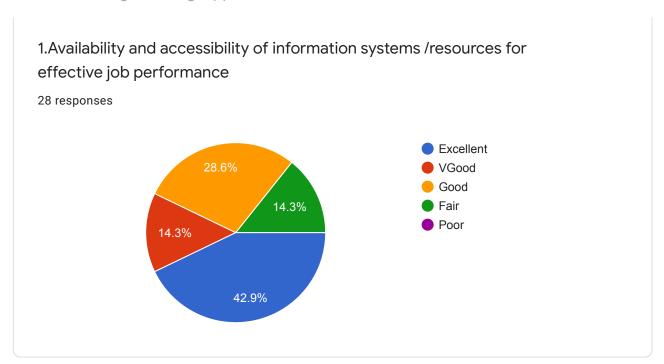

|                                                                                                           |
|                                   |                                                                 |                                                                                 |                              |                     |                                                                                                           |



# AISSMS CHMCT FACULTY FEEDBACK ON COLLEGE

28 responses

**Publish analytics** 

#### I- Employment Practice

1. Work timings are as per the Government rules. (Involves shift timings, Weekly offs, Bio-metric system.)

28 responses















II - Organisation Policies

















### III - Teaching Learning Opportunities.













This content is neither created nor endorsed by Google. Report Abuse - Terms of Service - Privacy Policy

Google Forms



| MANAGEMEN                                | EGE OF HOTEL<br>T AND CATERING<br>Y SHIVAJINAGAR , PUNE                                                                                               | EMPLOYEE FEEDBACK AC ODD/EVEN 2020 -21                                                                                                                                                                                                                                                                                                                                                                                                                                       | TION P