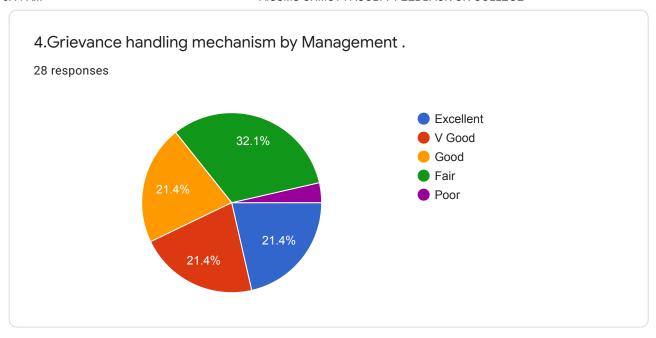

| onalis                       |                     |                                                                                                           |
|                                   |                                                                 |                                                                                 |                              |                     |                                                                                                           |



# AISSMS CHMCT FACULTY FEEDBACK ON COLLEGE

28 responses

**Publish analytics** 

#### I- Employment Practice

1. Work timings are as per the Government rules. (Involves shift timings, Weekly offs, Bio-metric system.)

28 responses















II - Organisation Policies

















### III - Teaching Learning Opportunities.













This content is neither created nor endorsed by Google. Report Abuse - Terms of Service - Privacy Policy

Google Forms



| MANAGEMEN                                | EGE OF HOTEL<br>T AND CATERING<br>Y SHIVAJINAGAR , PUNE                                                                                               | EMPLOYEE FEEDBACK AC ODD/EVEN 2020 -21