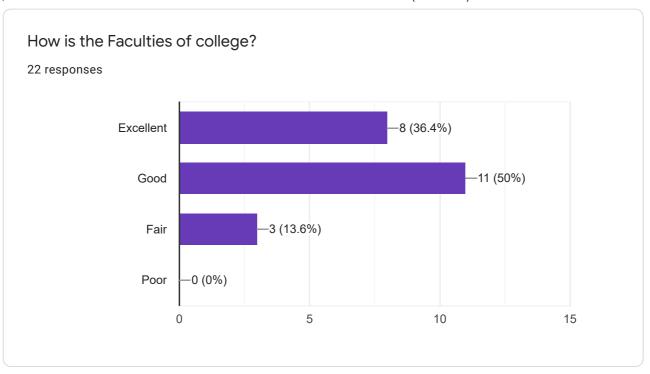

| Principal: Jouali                                                                                                                                                                                                                                                                                                                                                                                                                                                            |                                               |                                                                                                                                         |



# Alumni Feedback form (2020-2021)

22 responses

**Publish analytics** 





















This content is neither created nor endorsed by Google. Report Abuse - Terms of Service - Privacy Policy

Google Forms



| MANAGEN<br>TECHNOL                                      | COLLEGE OF HOTEL<br>MENT AND CATERING<br>OGY SHIVAJINAGAR,<br>PUNE                            | ALUMNI FEEDBACH<br>2020-20                                                                                                                                                                                    |                                 | CONTROLLED COPY NO.                                                                                                                                                     |
|---------------------------------------------------------|-----------------------------------------