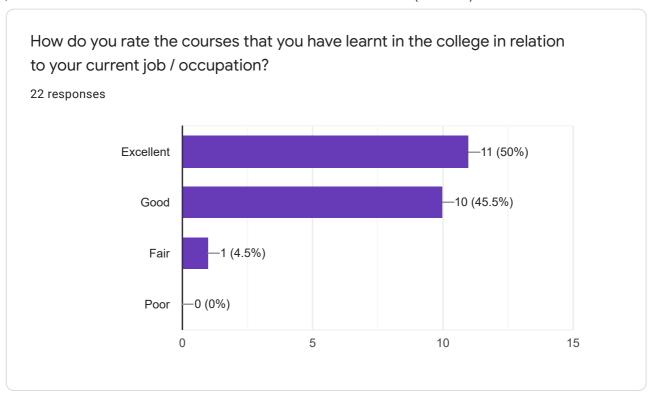

| Principal: Jouali                                                                                                                                                                                                                                                                                                                                                                                                                                                            |                                               |                                                                                                                                         |



# Alumni Feedback form (2020-2021)

22 responses

**Publish analytics** 





















This content is neither created nor endorsed by Google. Report Abuse - Terms of Service - Privacy Policy

Google Forms



| MANAGEN<br>TECHNOL                                      | COLLEGE OF HOTEL<br>MENT AND CATERING<br>OGY SHIVAJINAGAR,<br>PUNE                            | ALUMNI FEEDBACH<br>2020-20                                                                                                                                                                                    |                                 | CONTROLLED COPY NO.                                                                                                                                                     |
|---------------------------------------------------------|-----------------------------------