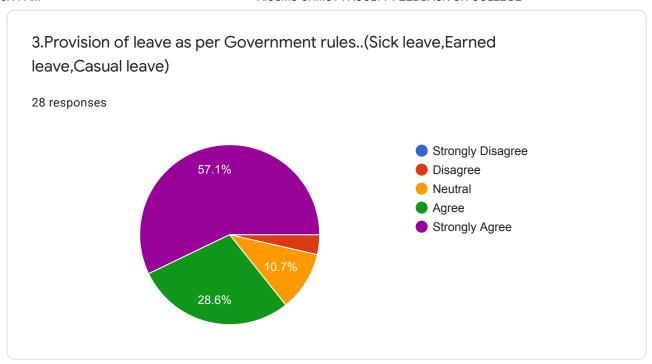

| onalis                       |                     |                                                                                                           |
|                                   |                                                                 |                                                                                 |                              |                     |                                                                                                           |



# AISSMS CHMCT FACULTY FEEDBACK ON COLLEGE

28 responses

**Publish analytics** 

#### I- Employment Practice

1. Work timings are as per the Government rules. (Involves shift timings, Weekly offs, Bio-metric system.)

28 responses















II - Organisation Policies

















### III - Teaching Learning Opportunities.













This content is neither created nor endorsed by Google. Report Abuse - Terms of Service - Privacy Policy

Google Forms



| MANAGEMEN                                | EGE OF HOTEL<br>T AND CATERING<br>Y SHIVAJINAGAR , PUNE                                                                                               | EMPLOYEE FEEDBACK AC ODD/EVEN 2020 -21