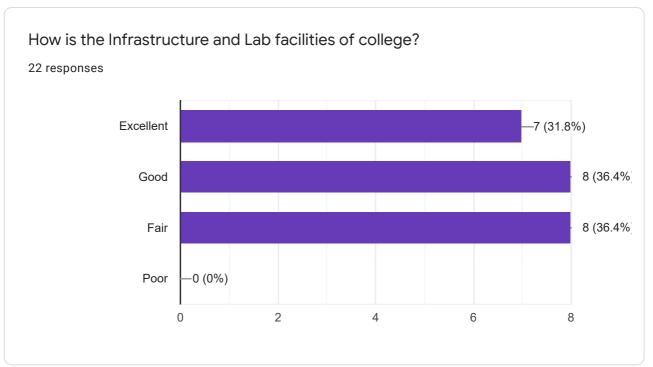

| Principal: Jouali                                                                                                                                                                                                                                                                                                                                                                                                                                                            |                                               |                                                                                                                                         |



# Alumni Feedback form (2020-2021)

22 responses

**Publish analytics** 





















This content is neither created nor endorsed by Google. Report Abuse - Terms of Service - Privacy Policy

Google Forms



| MANAGEN<br>TECHNOL                                      | COLLEGE OF HOTEL<br>MENT AND CATERING<br>OGY SHIVAJINAGAR,<br>PUNE                            | ALUMNI FEEDBACH<br>2020-20                                                                                                                                                                                    |                                 | CONTROLLED COPY NO.                                                                                                                                                     |
|---------------------------------------------------------|-------------------------------------