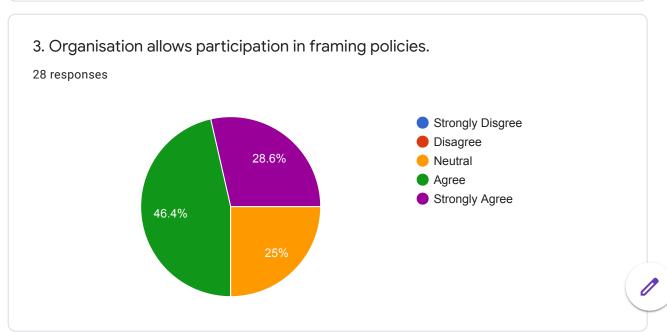

| onalis                       |                     |                                                                                                           |
|                                   |                                                                 |                                                                                 |                              |                     |                                                                                                           |



# AISSMS CHMCT FACULTY FEEDBACK ON COLLEGE

28 responses

**Publish analytics** 

#### I- Employment Practice

1. Work timings are as per the Government rules. (Involves shift timings, Weekly offs, Bio-metric system.)

28 responses















II - Organisation Policies

















### III - Teaching Learning Opportunities.













This content is neither created nor endorsed by Google. Report Abuse - Terms of Service - Privacy Policy

Google Forms



| MANAGEMEN                                | EGE OF HOTEL<br>T AND CATERING<br>Y SHIVAJINAGAR , PUNE                                                                                               | EMPLOYEE FEEDBACK AC ODD/EVEN 2020 -21