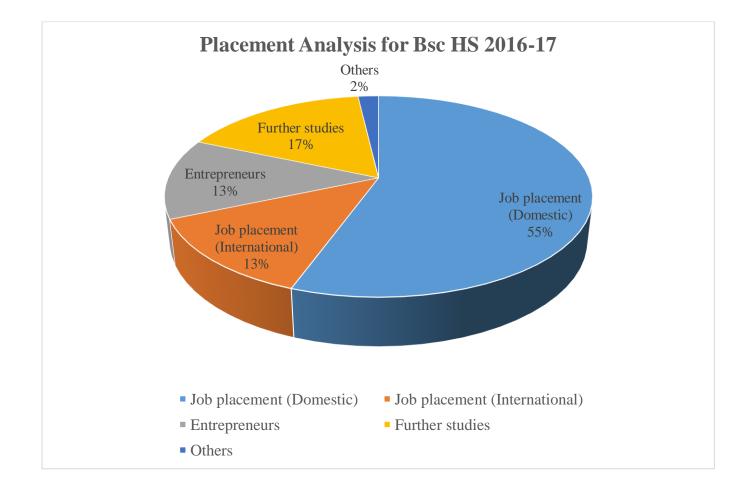

| Placement Analysis for BSc HS 2016-17 |         |            |  |  |
|---------------------------------------|---------|------------|--|--|
| Particulars                           | Numbers | Percentage |  |  |
| Batch strength                        | 54      | 100%       |  |  |
| Job placement (Domestic)              | 30      | 55%        |  |  |
| Job placement (International)         | 7       | 13%        |  |  |
| Entrepreneurs                         | 7       | 13%        |  |  |
| Further studies                       | 9       | 17%        |  |  |
| Others                                | 1       | 2%         |  |  |