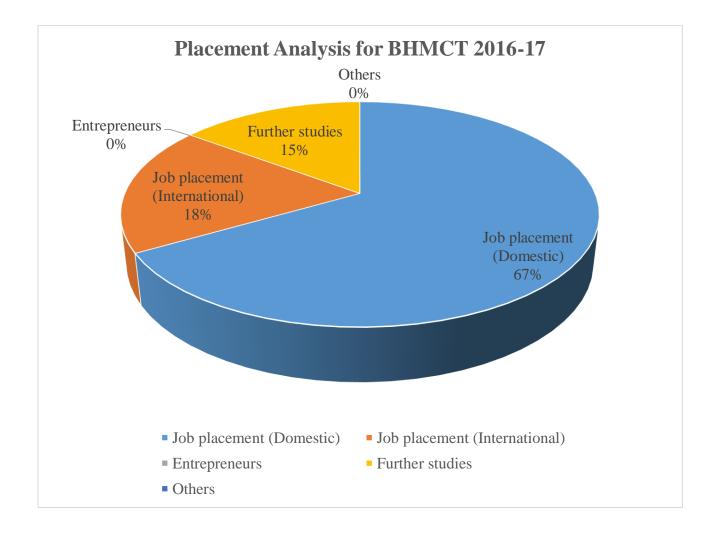

| Placement Analysis for BHMCT 2016-17 |         |            |  |
|--------------------------------------|---------|------------|--|
| Particulars                          | Numbers | Percentage |  |
| Batch strength                       | 27      | 100%       |  |
| Job placement (Domestic)             | 18      | 67%        |  |
| Job placement (International)        | 5       | 18%        |  |
| Entrepreneurs                        | 0       | 0%         |  |
| Further studies                      | 4       | 15%        |  |
| Others                               | 0       | 0%         |  |