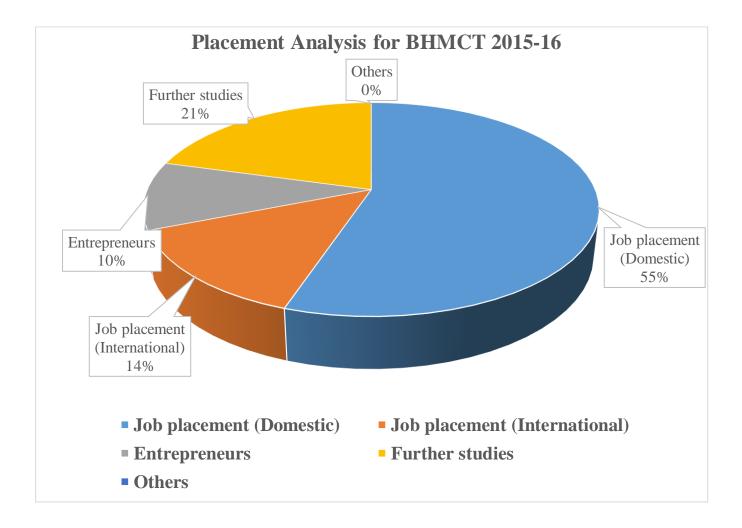

| Placement Analysis for BHMCT 2015-16 |         |            |  |  |
|--------------------------------------|---------|------------|--|--|
| Particulars                          | Numbers | Percentage |  |  |
| <b>Batch strength</b>                | 29      | 100%       |  |  |
| Job placement (Domestic)             | 16      | 55%        |  |  |
| Job placement (International)        | 4       | 14%        |  |  |
| Entrepreneurs                        | 3       | 10%        |  |  |
| Further studies                      | 6       | 21%        |  |  |
| Others                               | 0       | 0%         |  |  |