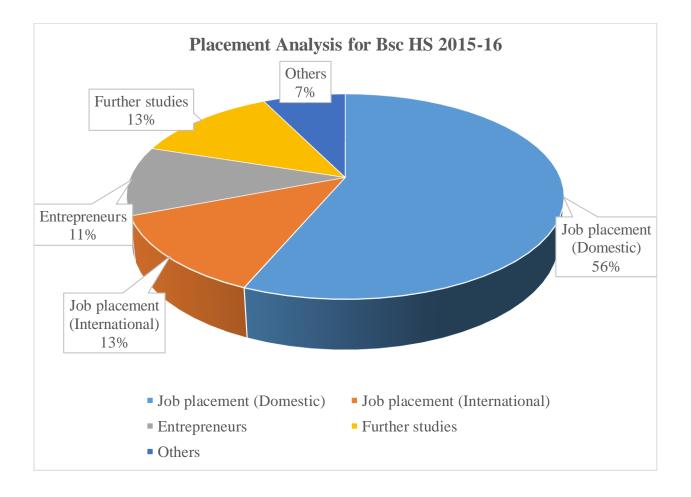

| Placement Analysis for BSc HS 2015-16 |         |            |  |  |
|---------------------------------------|---------|------------|--|--|
| Particulars                           | Numbers | Percentage |  |  |
| Batch strength                        | 55      | 100%       |  |  |
| Job placement (Domestic)              | 31      | 56%        |  |  |
| Job placement (International)         | 7       | 13%        |  |  |
| Entrepreneurs                         | 6       | 11%        |  |  |
| Further studies                       | 7       | 13%        |  |  |
| Others                                | 4       | 7%         |  |  |