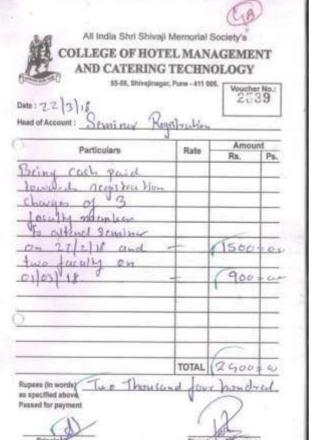

|
| Total Expenditure                                                    | (2400 =00                                                                                             |
| Balance Return / Hoceivable                                          | (100-00                                                                                               |
| Received Rx                                                          | Dome 1                                                                                                |
| Dage 22/3/2018                                                       | Account Section Section                                                                               |



# MARATHWADA MITRA MANDAL'S COLLEGE OF COMMERCE

302/A, Deccan Gymkhana, Pune 411 004

Miscellaneous Receipt

| 8503               | anscentions reserve